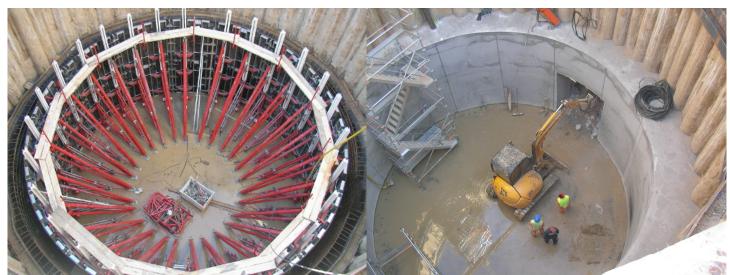

Sheet of piles 55 cm in diameter, that encloses a cylindrical working shaft, 12 m diameter, 13 m depth

Excavation of the shaft

Reinforcing steel placement for the construction of the foundation slab, 1.5 m in thickness.

Formwork for concrete wall 4.5 m high, 1.1 m Inlet of the sewer pipe thickness