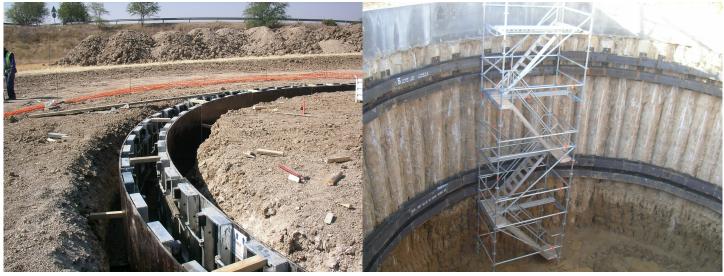

## STRUCTURES SANITATION PLAN OF «LA REGUERA» BASIN

Design of four working shafts for the pipe-jacking of the main collector, 1800 mm diameter, in Móstoles (Madrid)

Guide beam to set out the position of the sheet pile wall

Sheet of piles 55 cm in diameter, that encloses a cylindrical working shaft, 12 m diameter, 13 m depth

Excavation of the shaft

Reinforcing steel placement for the construction of the foundation slab, 1.5 m in thickness.