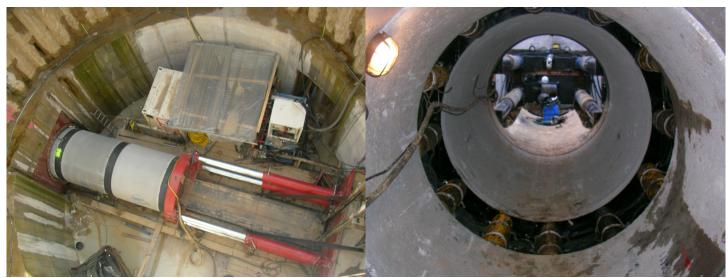

## XINGENIERÍA ESTRUCTURAL

Pipe jacking, withstanding a maximum thrust of Sewer pipe, 1800 mm in diameter 12.000 kN