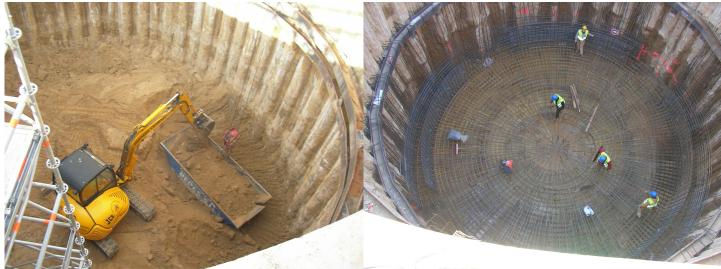

Sheet of piles 55 cm in diameter, that encloses a cylindrical working shaft, 12 m diameter, 13 m depth

Excavation of the shaft

Reinforcing steel placement for the construction of the foundation slab, 1.5 m in thickness.